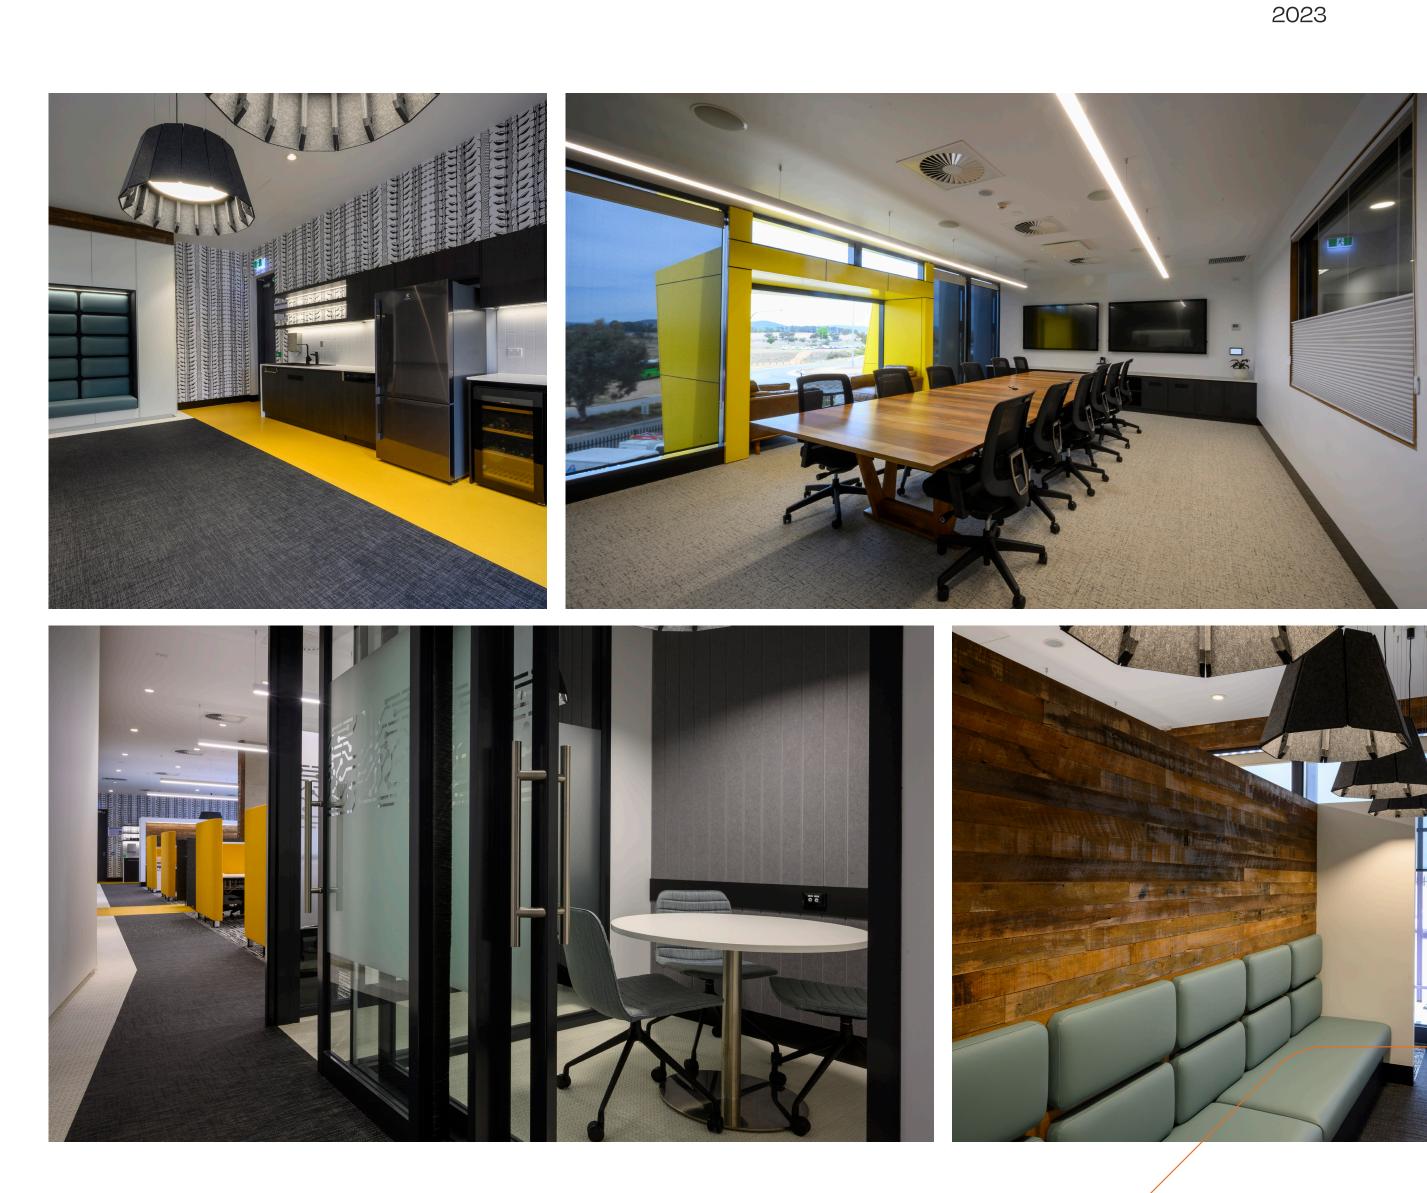

## Canberra Data Centre

Fyshwick, ACT

Client: CDC Data Centres Budget: Undisclosed Role: Architecture and Interior Design Consultant Type: Office Fit-out Completed: 2019

The project involved the fit-out of a base building space also designed by EJE, as part of a large Data Centre development in Canberra. The office fit-out accommodates the new corporate headquarters of a rapidly expanding data centre operator, with a functional brief including boardroom, corporate hospitality and staff lunch space, flexible workstation spaces and local and remote collaboration spaces of various formats, from connected meeting rooms to individual 'phone booths'.

Visual linking to the CDC branding and architecture, spatial organisation reflective of their services and operational workflow and a sense of light and volume delivered a vibrant and successful project to for the client.