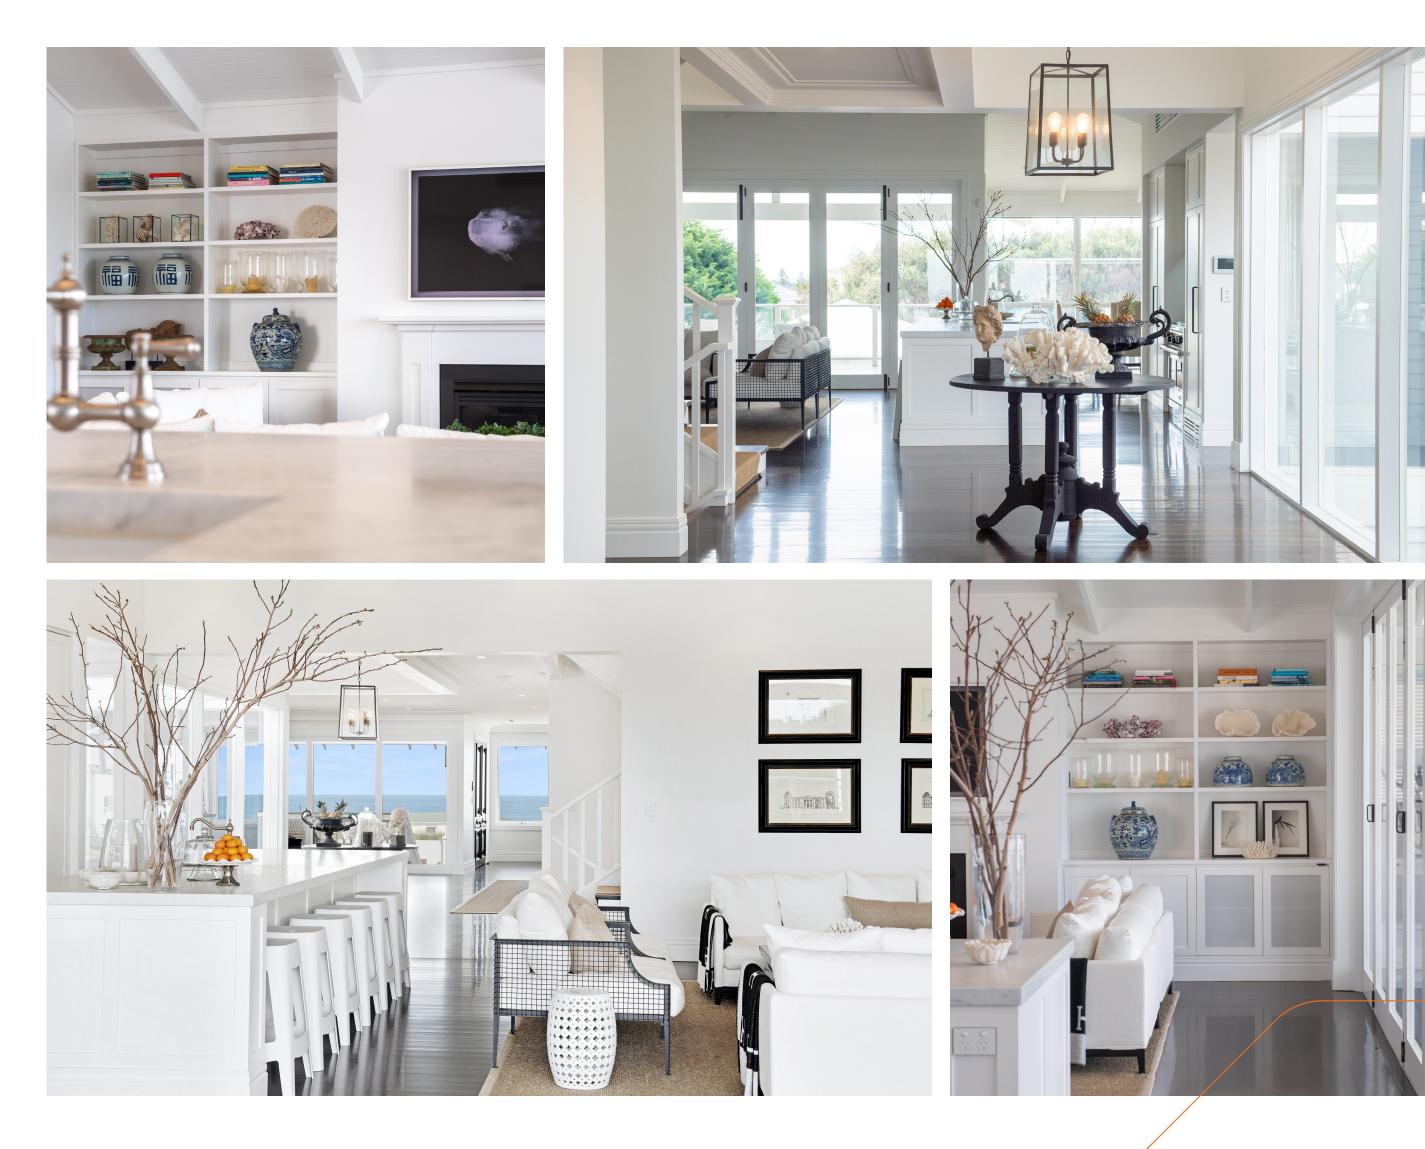

## Neale Residence

Newcastle, NSW

EJE

Client: The Neale Family Budget: Undisclosed Role: Principal Design Consultant Type: Residential Completed: Undisclosed

This stunning Hamptons inspired residence was designed and constructed with a high level of finish and detail both internally and externally to create a comfortable coastal family retreat. The brief was to capture the southern views at the front of the property and open up to the northern aspect and pool set in private manicured gardens. The result is a flexible open plan space on the main level that takes full advantage of both aspects from the main entrance through to the northern deck that is protected from the harsh coastal environment. The luxurious master bedroom, walk in robe and ensuite is also on this level taking full advantage of the views. Below are three bedrooms and a family room opening to a central courtyard and the northern gardens. The upper level includes a retreat that provides commanding views over Dixon Park Beach and beyond. This home is a true reflection of the client.