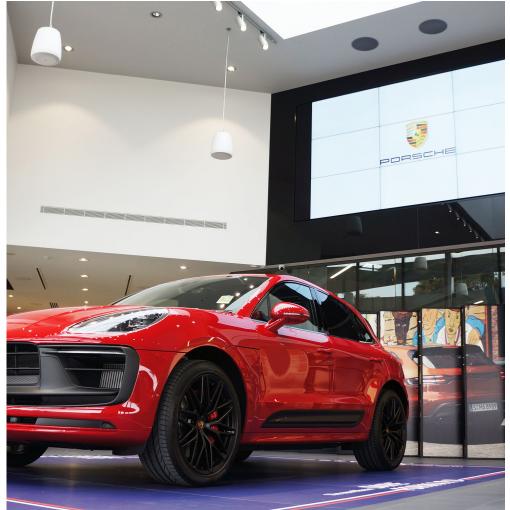

## Porsche Centre Newcastle

Newcastle, NSW

EJE

Client: McCarroll's Automotive Group

Budget: Approx \$4 million

Role: Principal Design Consultant Type: Commercial Development

Completed: 2021

An iconic marque demands an iconic facility, and the new building housing the showroom and workshop for Porsche Centre Newcastle invokes the refined and dynamic aesthetic of the cars Porsche are renowned for. The facility includes showroom display and customer lounge areas, in addition to a delivery bay and service facilities. Externally the area for display of pre-owned cars gives passers by a glimpse of what lies within. EJE collaborated with Porsche Cars Australia's representative and provided documentation to assist with the implementation of Porsche's new design requirements to create a building befitting its prominent site.