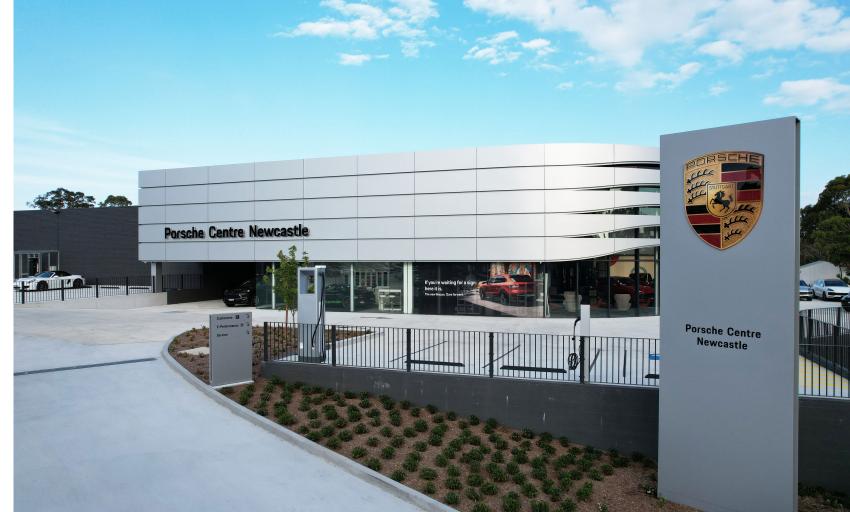

## Porsche Centre Newcastle

Newcastle, NSW

EJE

Client: McCarroll's Automotive Group

Budget: Approx \$4 million

Role: Principal Design Consultant Type: Commercial Development

Completed: 2021

An iconic marque demands an iconic facility, and the new building housing the showroom and workshop for Porsche Centre Newcastle invokes the refined and dynamic aesthetic of the cars Porsche are renowned for. The facility includes showroom display and customer lounge areas, in addition to a delivery bay and service facilities. Externally the area for display of pre-owned cars gives passers by a glimpse of what lies within. EJE collaborated with Porsche Cars Australia's representative and provided documentation to assist with the implementation of Porsche's new design requirements to create a building befitting its prominent site.