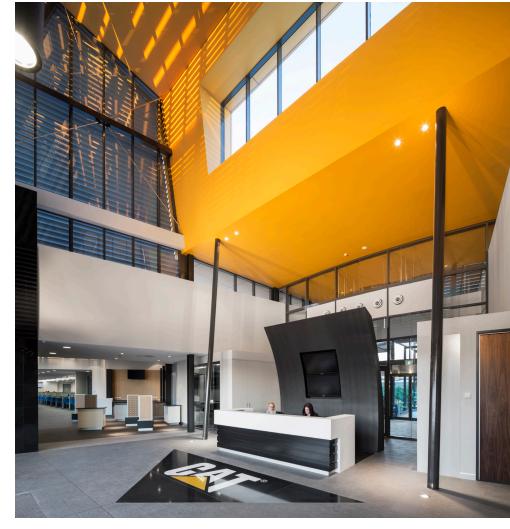

## WesTrac Newcastle

Tomago, NSW

Client: WesTrac

Budget: Approx \$150 million

Role: Principal Design Consultant

Type: Service Centre and Training Institute

Completed: 2012

The \$150 million WesTrac Newcastle Service
Centre and Training Institute incorporates twelve
major buildings, with 50,000sqm under roof,
on a 23 hectare site facing Tomago Road. The
completed development includes workshops,
administration and staff facilities for the sales,
service and assembly of Caterpillar equipment.
The administration and training buildings have
been designed to achieve Greenstar accreditation.
This world class facility opened in July 2012.