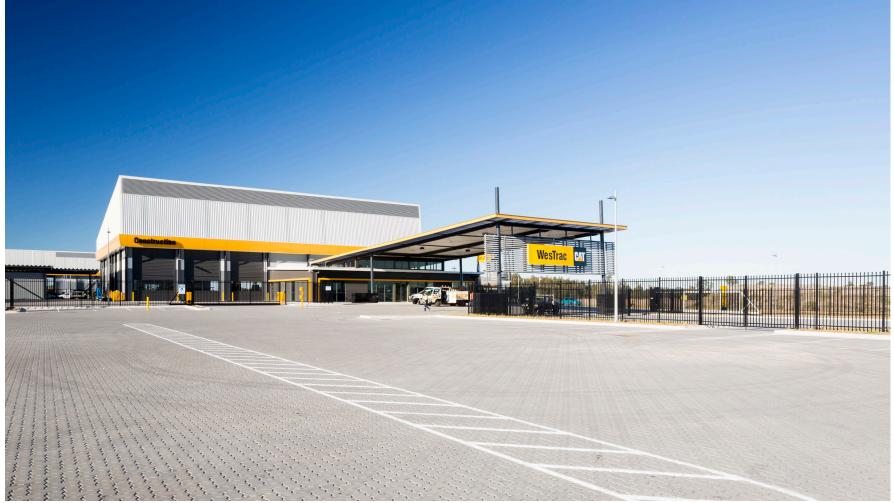

## WesTrac Newcastle

Tomago, NSW

Client: WesTrac

Budget: Approx \$150 million

Role: Principal Design Consultant

Type: Service Centre and Training Institute

Completed: 2012

The \$150 million WesTrac Newcastle Service
Centre and Training Institute incorporates twelve
major buildings, with 50,000sqm under roof,
on a 23 hectare site facing Tomago Road. The
completed development includes workshops,
administration and staff facilities for the sales,
service and assembly of Caterpillar equipment.
The administration and training buildings have
been designed to achieve Greenstar accreditation.
This world class facility opened in July 2012.