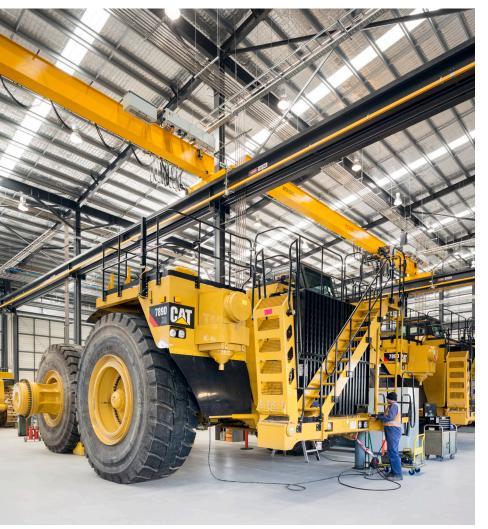

## WesTrac Newcastle

Tomago, NSW

Client: WesTrac

Budget: Approx \$150 million

Role: Principal Design Consultant

Type: Service Centre and Training Institute

Completed: 2012

The \$150 million WesTrac Newcastle Service
Centre and Training Institute incorporates twelve
major buildings, with 50,000sqm under roof,
on a 23 hectare site facing Tomago Road. The
completed development includes workshops,
administration and staff facilities for the sales,
service and assembly of Caterpillar equipment.
The administration and training buildings have
been designed to achieve Greenstar accreditation.
This world class facility opened in July 2012.