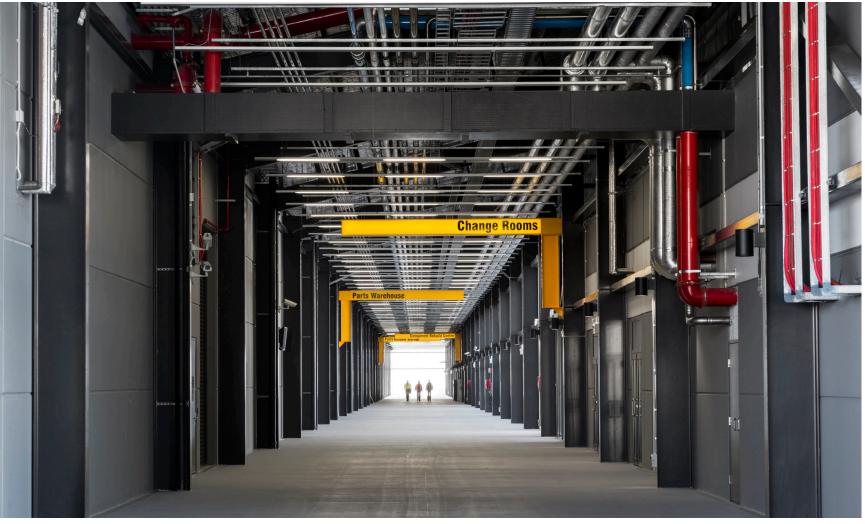

## WesTrac Newcastle

Tomago, NSW

Client: WesTrac

Budget: Approx \$150 million

Role: Principal Design Consultant

Type: Service Centre and Training Institute

Completed: 2012

The \$150 million WesTrac Newcastle Service
Centre and Training Institute incorporates twelve
major buildings, with 50,000sqm under roof,
on a 23 hectare site facing Tomago Road. The
completed development includes workshops,
administration and staff facilities for the sales,
service and assembly of Caterpillar equipment.
The administration and training buildings have
been designed to achieve Greenstar accreditation.
This world class facility opened in July 2012.