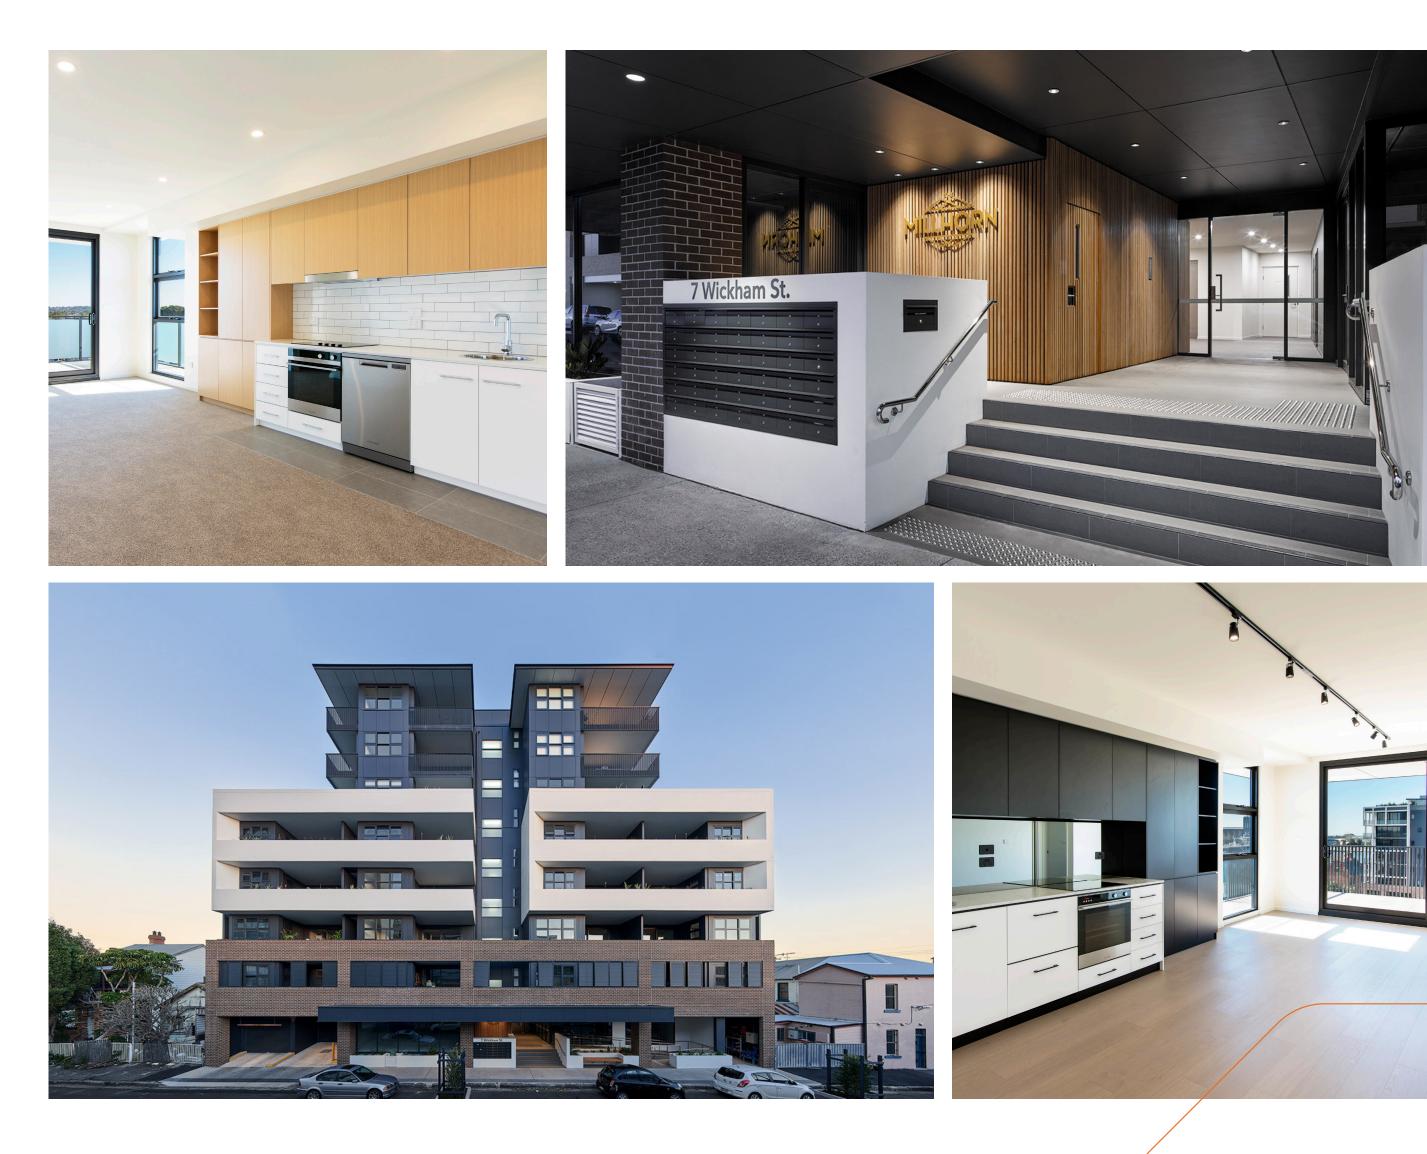

## Millhorn Apartments

## Wickham, NSW

EJE

Client: GWH Budget: Undisclosed Role: Principal Design Consultant Type: Boutique Apartments Completed: 2018

The Millhorn is a boutique apartment building offering exceptional amenities and spacious residences that balance urban elegance with a fresh, contemporary feel. The building's façade showcases clean lines, modern finishes and is elegantly softened by greenery. The 46 apartments were designed with a choice of finishes and upgrades to personalise the interior spaces and create an inviting home in which to live and entertain.

There are two elevated terraces, The Lounge and Garden Podium, providing a wonderful place to retreat and entertain whilst creating a sense of community and lifestyle not often afforded within a CBD location. The Lounge overlooks the beautiful working harbour and yacht club, while the Garden Podium surrounds the building edge with elevated planting beds for kitchen gardens available to all residents. The building was designed with sustainability in mind and employs passive environmental features such as double glazing, well designed sun-screens, natural ventilation, and has low energy use electrical and lighting systems, solar hot water, and rainwater harvesting and re-use in addition to a mixed mode air conditioning systems that allows the spaces to be tailored to the individual's comfort.